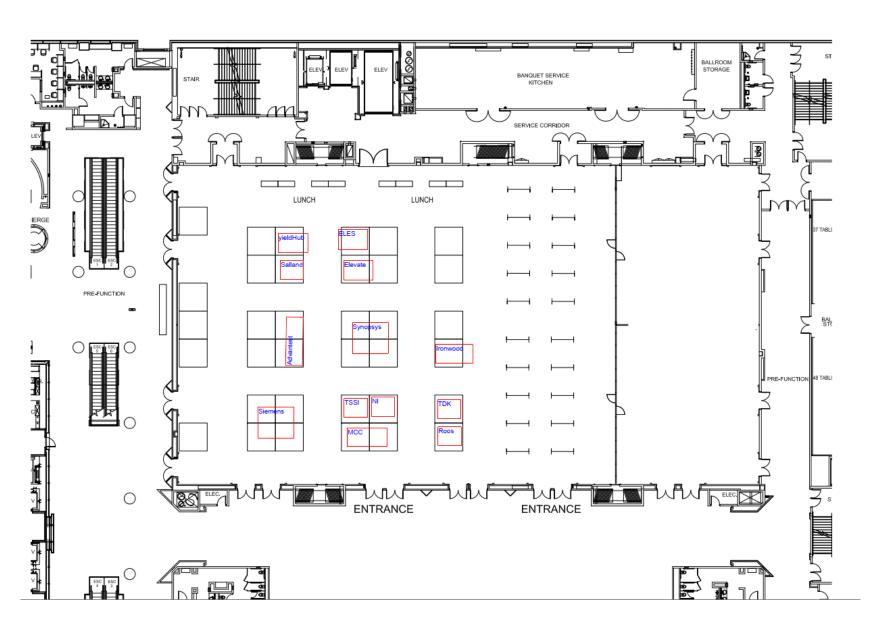

| \$8,800   | \$17,200              | \$31,000              |
| Complimentary ITC<br>Registration                                     | 2              | 2         | 4                     | 8                     |
| Booths                                                                | 1              | 2         | 4                     | 8                     |
| Connection to attendee list<br>(opt-ins only) after event             | Yes            | Yes       | Yes                   | Yes                   |
| Listing in pre and post conference product highlight (non- exclusive) | -              | -         | Yes                   | Yes                   |

<sup>\* 20%</sup> down within a month after signing up. Total due by 8/21/2025.

## 2025 Exhibit Floor Plan After Early-Bird Sale



## **Support ITC today!**

Contact us: Chen-huan Chiang chen-huan,Chiang@nokia.com +1-669-252-0076

More details:

www.itctestweek.org/exhibiting-at-itc