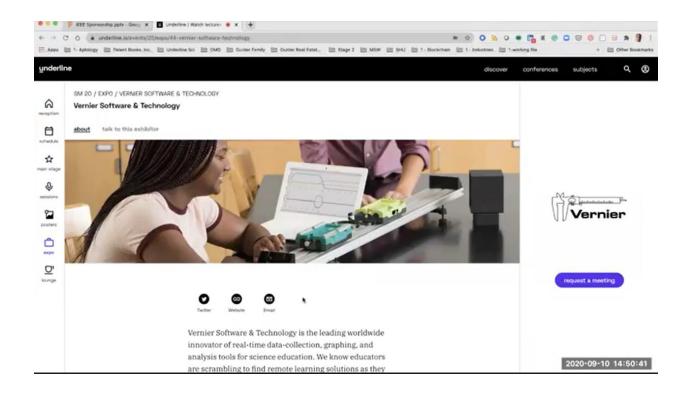

## **ITC Virtual Landing Page**

While we are still awaiting access to the Underline platform, which will be used to facilitate the ITC virtual conference and exhibits, please review the following screen shot, which provides some insight into what the exhibitor page will look like.

The landing page will include the following areas that you will be able customize:

- About section
- Overview section
- Video (can upload a video you'd like to play)
- Tool that allows for the set-up live meetings. Attendees will be able to request meetings with you.
- Add social media, website, and email links.
- Add PDFs and other documents you'd like attendees to access